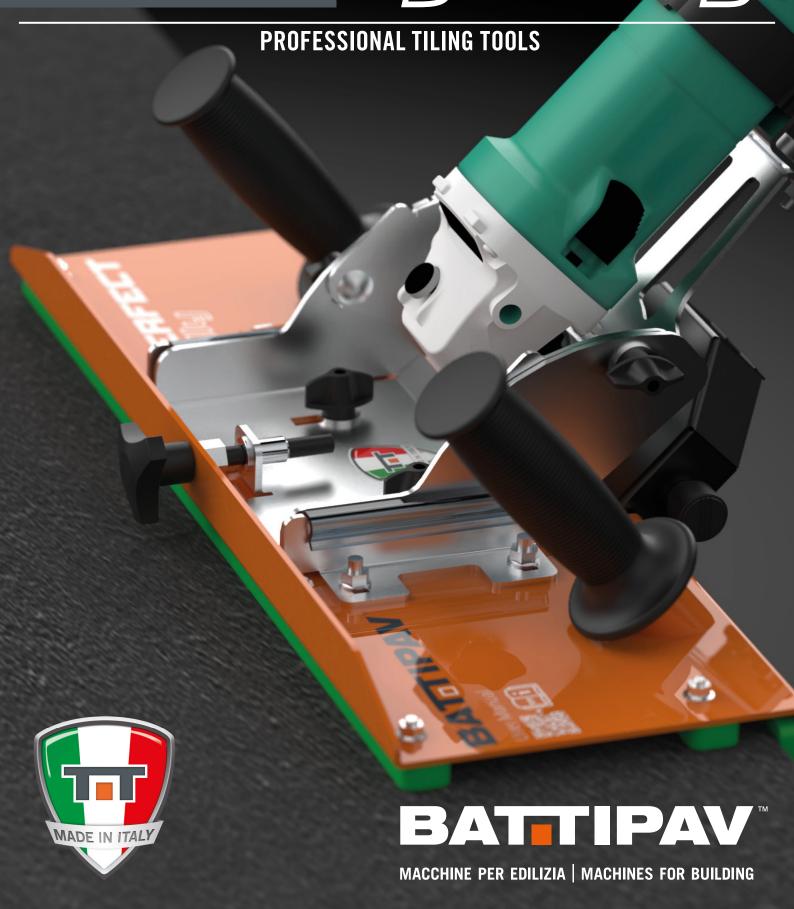

## Perfect jolly is the new accessory from Battipav, for 45 ° cuts on tiles and slabs of any size. Easy to use and carry directly on construction site.

Adjustable bevel depth, with maximum cutting height of 21 mm, disc cover with dust extraction.

Strong structure, precise and fluid sliding with polyethylene pads, practical and comfortable handles on which to apply the pressure necessary for advancement.

Adjustable cut for inclinations from 40° to 50°.