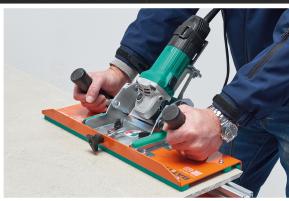

## Perfect jolly is the new accessory from Battipav, for 45 ° cuts on tiles and slabs of any size. Easy to use and carry directly on construction site.

Adjustable bevel depth, with maximum cutting height of 21 mm, disc cover with dust extraction.

Strong structure, precise and fluid sliding with polyethylene pads, practical and comfortable handles on which to apply the pressure necessary for advancement.

Adjustable cut for inclinations from 40° to 50°.