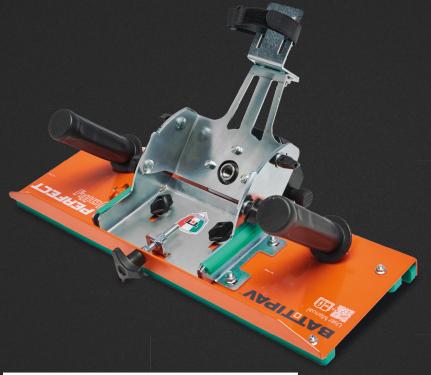

## Perfect jolly is the new accessory from Battipav, for 45 ° cuts on tiles and slabs of any size. Easy to use and carry directly on construction site.

Adjustable bevel depth, with maximum cutting height of 21 mm, disc cover with dust extraction.

Strong structure, precise and fluid sliding with polyethylene pads, practical and comfortable handles on which to apply the pressure necessary for advancement.

Adjustable cut for inclinations from 40° to 50°.