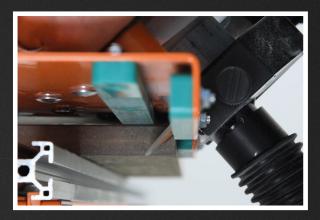

## Perfect jolly is the new accessory from Battipav, for 45 ° cuts on tiles and slabs of any size. Easy to use and carry directly on construction site.

Adjustable bevel depth, with maximum cutting height of 21 mm, disc cover with dust extraction.

Strong structure, precise and fluid sliding with polyethylene pads, practical and comfortable handles on which to apply the pressure necessary for advancement.

Adjustable cut for inclinations from 40° to 50°.