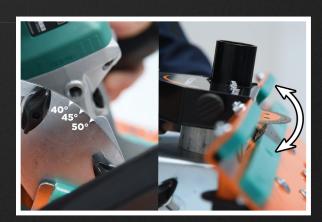

Strong structure, precise and fluid sliding with polyethylene pads, practical and comfortable handles on which to apply the pressure necessary for advancement.

Adjustable cut for inclinations from 40° to 50°.