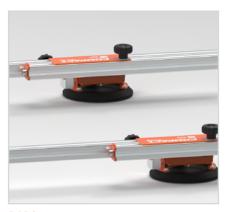

#### PROFESSIONAL SUCTION CUP

High quality professional Suction Cups with vacuum indicator. Resistant rubber with special design for perfect adherence on rough surfaces.

Advanced mechanism for telescopic bars.

#### **FAST HANDLE**

The knob has been designed to have a handy grip that guarantees to work easily even with the heaviest loads.