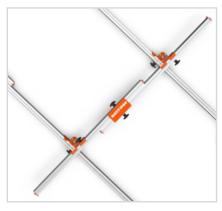

#### **PROFILE BARS**

The structure is made of aluminum to ensure rigidity. The section is 30x30mm, specifically designed for a perfect balance between large format tiles and high effective material resistance.

#### PROFESSIONAL SUCTION CUP

High quality professional Suction Cups with vacuum indicator. Resistant rubber with special design for perfect adherence on rough surfaces.

Advanced mechanism for telescopic bars.