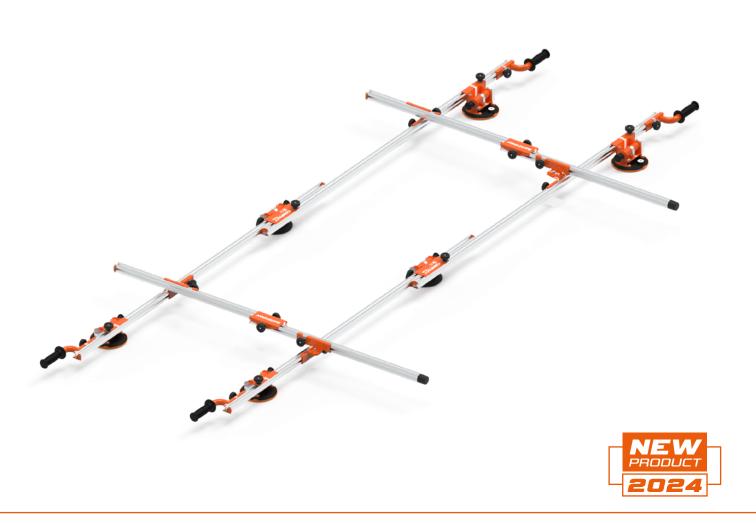

## /Description

Compact Light Plus is a multipurpose frame for handling large format slabs. It is able to maintain its rigidity also under pressure avoiding dangerous bending movements that could lead to the break of the slab. This new system is even lighter than Agile Light Plus but it can carry up to 80Kg.

## /Equipped with

- 2 telescopic bars with 2 handles
- 6 Suction Cups
- Kit Cross Bars | Art. 11003/1

#### **PROFILE BARS**

The structure is made of aluminum to ensure rigidity. The section is 30x30mm, specifically designed for a perfect balance between large format tiles and high effective material resistance.

#### PROFESSIONAL SUCTION CUP

High quality professional Suction Cups with vacuum indicator. Resistant rubber with special design for perfect adherence on rough surfaces.

Advanced mechanism for telescopic bars.

#### **FAST HANDLE**

The knob has been designed to have a handy grip that guarantees to work easily even with the heaviest loads.

#### LIGHTER RESISTANT STRUCTURE

The lighter weight makes the work easier and as secure as usual.