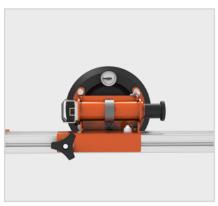

#### PROFESSIONAL SUCTION CUP

High quality professional Suction Cups with vacuum indicator. Resistant rubber with special design for perfect adherence on rough surfaces.

Advanced mechanism for telescopic bars.

#### **FAST HANDLE**

The knob has been designed to have a handy grip that guarantees to work easily even with the heaviest loads.