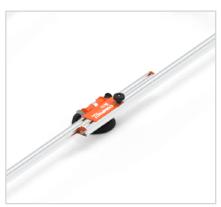

#### **PROFILE BARS**

The structure is made of aluminum to ensure rigidity. The section is 30x30mm, specifically designed for a perfect balance between large format tiles and high effective material resistance.

#### LIGHTER RESISTANT STRUCTURE

The lighter weight makes the work easier and as secure as usual.