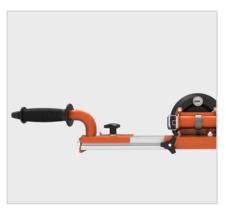

## /Description

Compact Light Plus is a multipurpose frame for handling large format slabs. It is able to maintain its rigidity also under pressure avoiding dangerous bending movements that could lead to the break of the slab. This new system is even lighter than Agile Light Plus but it can carry up to 80Kg.

## /Equipped with

- 2 telescopic bars with 2 handles
- 6 Suction Cups
- Kit Cross Bars | Art. 11003/1

#### **FAST HANDLE**

The knob has been designed to have a handy grip that guarantees to work easily even with the heaviest loads.