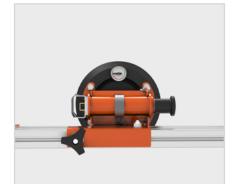

**HEAVY LOAD DUTY** It can carry heavy materials with its own weight of only 12kg.

**PROFESSIONAL SUCTION CUP** High quality professional Suction Cups with vacuum indicator. Resistant rubber with special design for perfect adherence on rough surfaces.

### FAST HANDLE

The knob has been designed to have a handy grip that guarantees to work easily even with the heaviest loads.

**LIGHTER RESISTANT STRUCTURE** The lighter weight makes the work easier and as secure as usual.