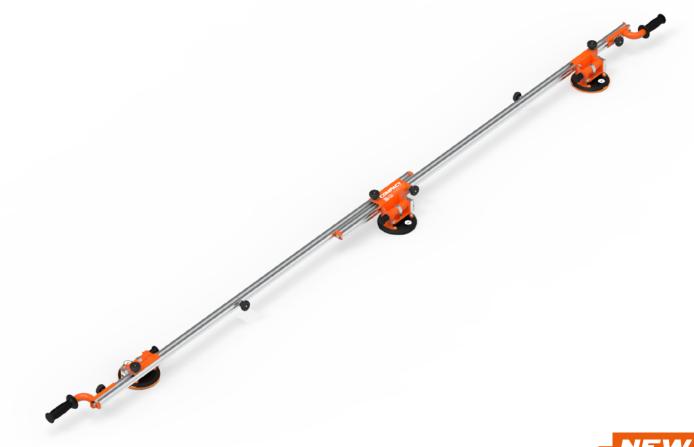

## /Description

Compact Light is an essential handling system for large format tiles: light and efficient at the same time. This new system is even lighter than Agile Light.

## /Equipped with

- 1 telescopic bar with 2 handles
- 3 Suction Cups

#### **ALUMINIUM STRUCTURE**

The structure is made of aluminum to ensure rigidity. The section is 30x30mm, specifically designed for a perfect balance between large format tile and high effective material resistance.

**HEAVY LOAD DUTY** It can carry heavy materials with its own weight of only 12kg.

**PROFESSIONAL SUCTION CUP** High quality professional Suction Cups with vacuum indicator. Resistant rubber with special design for perfect adherence on rough surfaces.

TELESCOPIC BARS Advanced mechanism for telescopic bars.

### FAST HANDLE

The knob has been designed to have a handy grip that guarantees to work easily even with the heaviest loads.

**LIGHTER RESISTANT STRUCTURE** The lighter weight makes the work easier and as secure as usual.