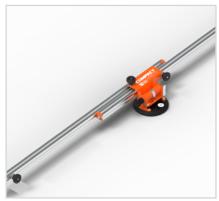

## /Equipped with

- 1 telescopic bar with 2 handles
- 3 Suction Cups

#### **ALUMINIUM STRUCTURE**

The structure is made of aluminum to ensure rigidity. The section is 30x30mm, specifically designed for a perfect balance between large format tile and high effective material resistance.

**HEAVY LOAD DUTY** It can carry heavy materials with its own weight of only 12kg.

**PROFESSIONAL SUCTION CUP** High quality professional Suction Cups with vacuum indicator. Resistant rubber with special design for perfect adherence on rough surfaces.

TELESCOPIC BARS Advanced mechanism for telescopic bars.