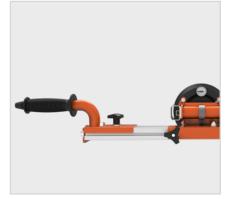

#### **ALUMINIUM STRUCTURE**

The structure is made of aluminum to ensure rigidity. The section is 30x30mm, specifically designed for a perfect balance between large format tile and high effective material resistance.

### FAST HANDLE

The knob has been designed to have a handy grip that guarantees to work easily even with the heaviest loads.

**LIGHTER RESISTANT STRUCTURE** The lighter weight makes the work easier and as secure as usual.