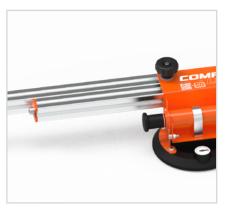

TELESCOPIC BARS Advanced mechanism for telescopic bars.

## /Technical Info

|                               | Technical info         | Packaging info  |      |                    |
|-------------------------------|------------------------|-----------------|------|--------------------|
| ARTICLE                       | MAX/ MIN<br>BAR LENGTH | Ë,              | Ē    |                    |
| COMPACT LIGHT<br>(Art. 11008) | 3300 mm - 2030 mm      | 1835x335x125 mm | 32pz | 720x 1830x 2070 mm |