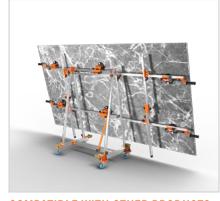

## /Description

Cargo is a trolley for transporting and handling of large format slabs, facilitating their sliding also on uneven floors. It is equipped with a vibration-absorption system and it can be combined with Battipav large slab devices.

#### **FAST ASSEMBLY**

The structure is in aluminium to get rigidity. Section is 30x30mm, specifically designed for a perfect balance between large format tile and high effective material resistance.

**SUPPORT WITH VIBRATION REDUCTION** It has specific wooden supports to better cushion the vibrations caused by uneven surfaces.

**EASY TO TRANSPORT** Cargo can be easily reduced for easy transportation.

**COMPATIBLE WITH OTHER PRODUCTS** The design of Cargo allows it to be easily used in relation to other paving systems (Agile or Compact family).