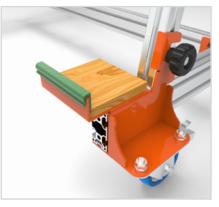

#### **FAST ASSEMBLY**

The structure is in aluminium to get rigidity. Section is 30x30mm, specifically designed for a perfect balance between large format tile and high effective material resistance.

**SUPPORT WITH VIBRATION REDUCTION** It has specific wooden supports to better cushion the vibrations caused by uneven surfaces.