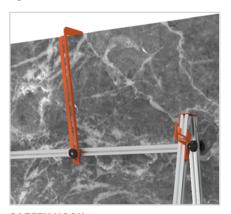

## /Equipped with

- Vibration-absorption system
- Safety hook
- Wooden supports
- Pivoting wheels with brake

**PIVOTING WHEELS** It is equipped with 4 swivel wheels with brakes, to allow easy movement of large format slabs.

**SAFETY HOOK** Cargo allows you to move one or more slabs using the safety hook to avoid accidental unhooking.