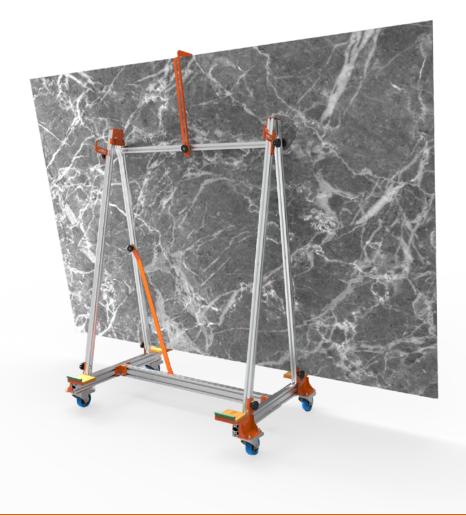

## /Description

Cargo is a trolley for transporting and handling of large format slabs, facilitating their sliding also on uneven floors. It is equipped with a vibration-absorption system and it can be combined with Battipav large slab devices.

## /Equipped with

- Vibration-absorption system
- Safety hook
- Wooden supports
- Pivoting wheels with brake