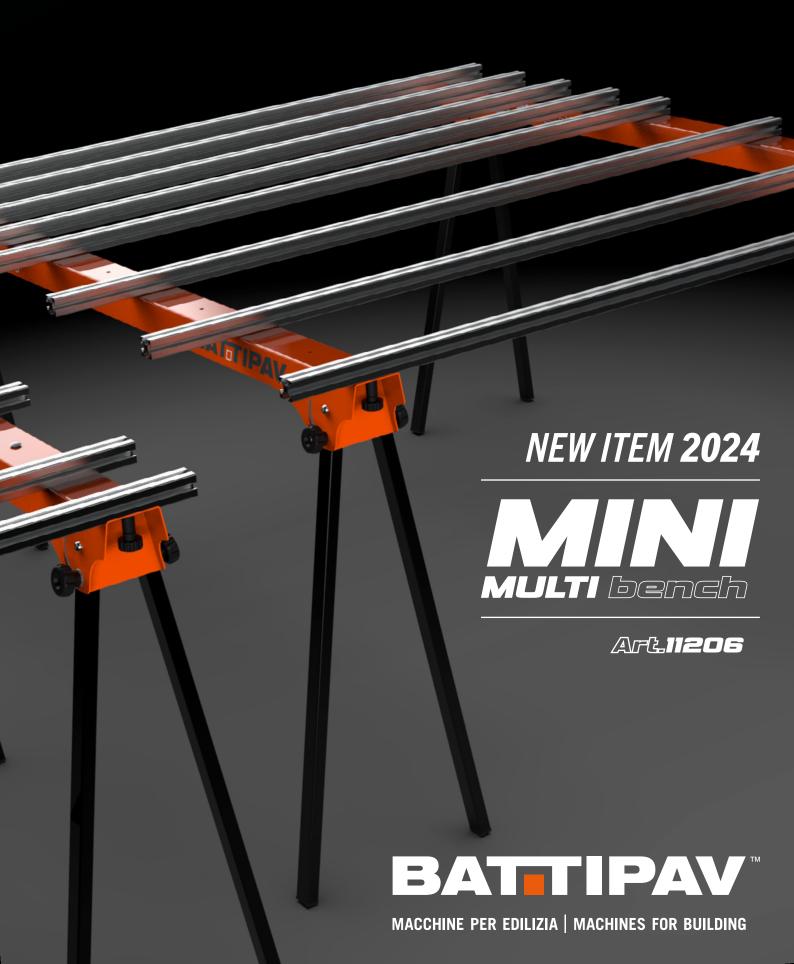

#### PROFESSIONAL MODULAR BENCH

### MULTI bench

Quick and compact system to open and close the legs.

The encumbrance is reduced at minimum.

#### **System includes:**

- 2 stands with foldable legs
- 5 aluminum profiles with fixing screws (max. 7 profiles)
- 1 soft case

Compatible with Battipav PRIME / SUPREME electric saws using a JOINT SET (art. 11205).