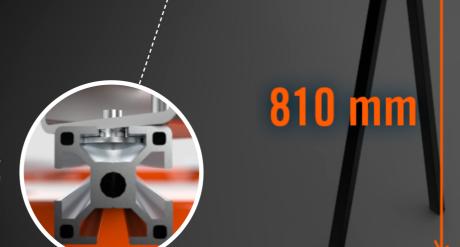

| BATITIPAV                                           | MULTI BENCH - Art. 11201 |
|-----------------------------------------------------|--------------------------|
| DIMENSIONS                                          | 1500 x 1525 x H810 mm    |
| MAXIMUM LOAD CAPACITY                               | 200 Kg                   |
| MAXIMUM LOAD CAPACITY<br>WITH EXTENSION (art.11202) | 300 Kg                   |
| PACKING DIMENSIONS                                  | 1760 x 291 x 275 mm      |
| NET WEIGHT                                          | 29,3 Kg                  |