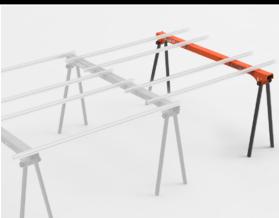

# A Liberia

Quick and compact system to open and close the legs.

The encumbrance is reduced at minimum.

Possibility to increase the length with an Extension Stand (art. 11202).

Compatible with Battipav PRIME / SUPREME electric saws using a JOINT SET (art. 11205).

Supplied with soft case for an easy transport.

It is possible to use B-Lock Tile Locking System (optional)

1525 mm

System includes:
2 stands with foldable legs

- 8 aluminum profiles with fixing screws (max. 11 profiles)
- 1 soft case