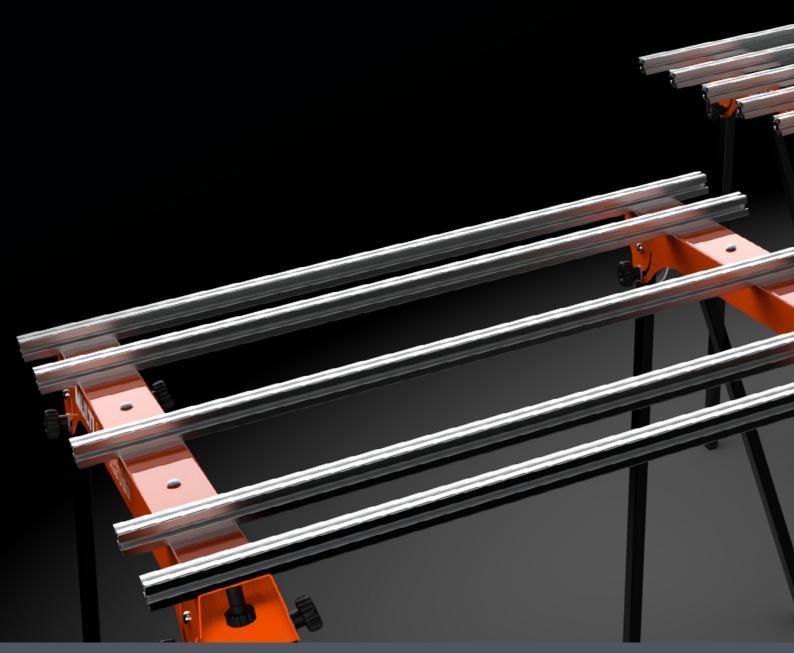

#### **System includes:**

- 2 stands with foldable legs
- 5 aluminum profiles with fixing screws (max. 7 profiles)
- 1 soft case

Compatible with Battipav PRIME / SUPREME electric saws using a JOINT SET (art. 11205).

Supplied with soft case for an easy transport.

It is possible to use B-Lock Tile Locking System (optional)

1525 mm

System includes:
2 stands with foldable legs

- 8 aluminum profiles with fixing screws (max. 11 profiles)
- 1 soft case