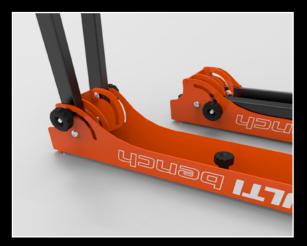

### MULTI bench

Quick and compact system to open and close the legs.

The encumbrance is reduced at minimum.

It is based on our Multi Bench but is compact and great for transporting anywhere and with ease.

Supplied with soft case for an easy transport.

Supplied with soft case for an easy transport.

It is possible to use B-Lock Tile Locking System (optional)

1525 mm

System includes:
2 stands with foldable legs

- 8 aluminum profiles with fixing screws (max. 11 profiles)
- 1 soft case