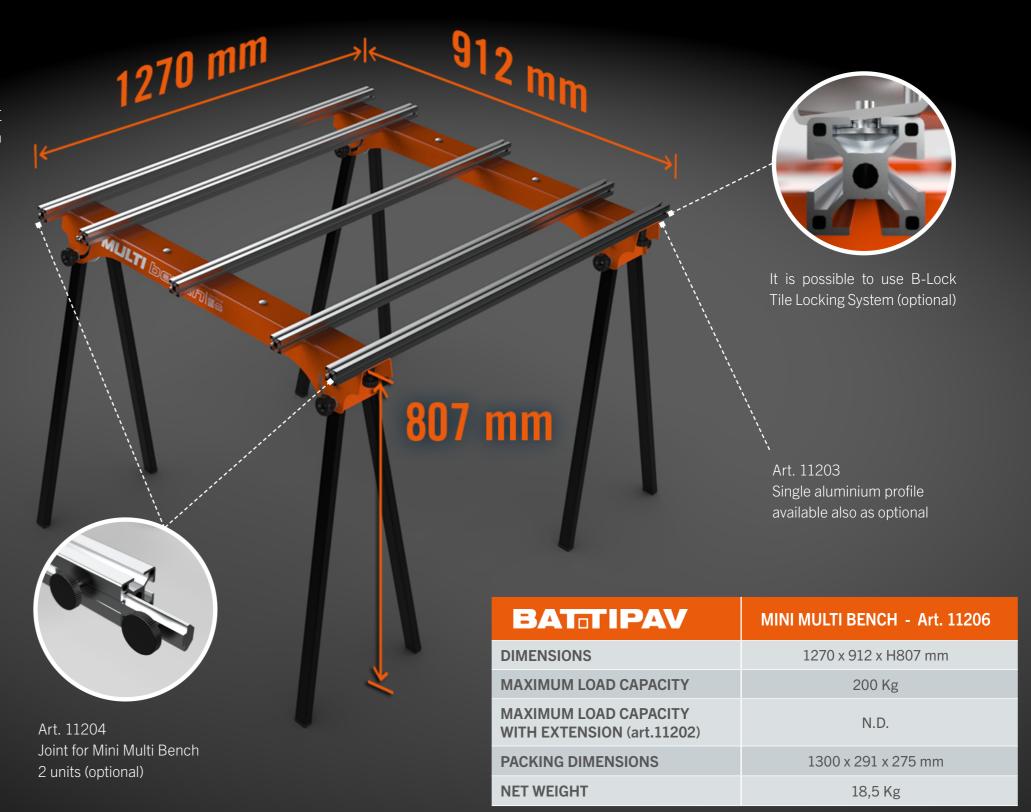

Supplied with soft case for an easy transport.

It is possible to use B-Lock Tile Locking System (optional)

1525 mm

System includes:
2 stands with foldable legs

- 8 aluminum profiles with fixing screws (max. 11 profiles)
- 1 soft case

Art. 11204

Art. 11203

Single aluminium profile

available also as optional

Joint for Multi Bench

2 units (optional)

## RANGE COMPARISON

| BATITIPAV                                           | MULTI BENCH - Art. 11201 | MINI MULTI BENCH - Art. 11206 |
|-----------------------------------------------------|--------------------------|-------------------------------|
| DIMENSIONS                                          | 1500 x 1525 x H810 mm    | 1270 x 912 x H807 mm          |
| MAXIMUM LOAD CAPACITY                               | 200 Kg                   | 200 Kg                        |
| MAXIMUM LOAD CAPACITY<br>WITH EXTENSION (art.11202) | 300 Kg                   | N.D.                          |
| PACKING DIMENSIONS                                  | 1760 x 291 x 275 mm      | 1300 x 291 x 275 mm           |
| NET WEIGHT                                          | 29,3 Kg                  | 18,5 Kg                       |