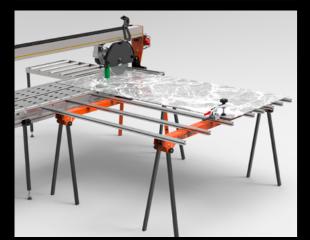

#### **System includes:**

- 2 stands with foldable legs
- 5 aluminum profiles with fixing screws (max. 7 profiles)
- 1 soft case

Compatible with Battipav PRIME / SUPREME electric saws using a JOINT SET (art. 11205).

# A Liberia

Quick and compact system to open and close the legs.

The encumbrance is reduced at minimum.

Possibility to increase the length with an Extension Stand (art. 11202).

Compatible with Battipav PRIME / SUPREME electric saws using a JOINT SET (art. 11205).