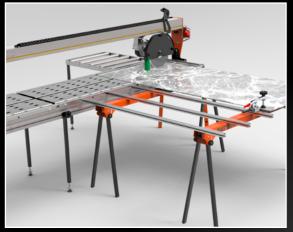

#### **System includes:**

- 2 stands with foldable legs
- 5 aluminum profiles with fixing screws (max. 7 profiles)
- 1 soft case

Compatible with Battipav PRIME / SUPREME electric saws using a JOINT SET (art. 11205).

# A Liberia

Quick and compact system to open and close the legs.

The encumbrance is reduced at minimum.

Possibility to increase the length with an Extension Stand (art. 11202).

Compatible with Battipav PRIME / SUPREME electric saws using a JOINT SET (art. 11205).