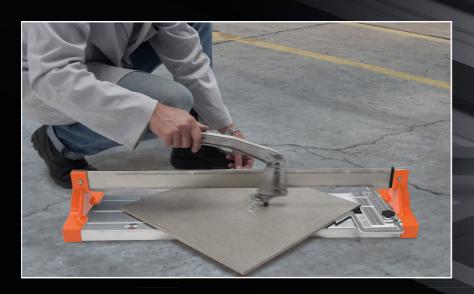

**STRAIGHT CUTS** Square ruler with direct reading for straight cuts.

PACKAGING Multilingual flexographed packaging.

TRANSPORT Very easy to carry, also with the soft case (optional)

## PUSHING CUTTING SYSTEM \*

Mallelve

STRUCTURE Strong body made in aluminium draw-plate to get rigidity and lightness at the same time.

DIAGONAL CUTS

Square ruler with direct reading for diagonal cuts.