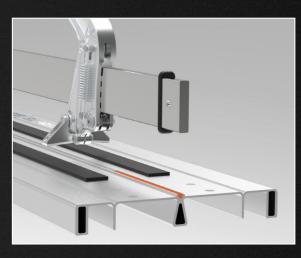

## **ACCURACY AND LIGHTNESS**

CARRIAGE

The carriage in aluminium is equipped with two ball-bearings for a perfect sliding and top precision.

## PUSHING CUTTING SYSTEM \*

Mallelve

STRUCTURE Strong body made in aluminium draw-plate to get rigidity and lightness at the same time.

DIAGONAL CUTS

Square ruler with direct reading for diagonal cuts.