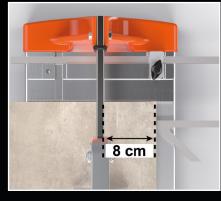

## PUSHING CUTTING SYSTEM \*

Mallelve

STRUCTURE Strong body made in aluminium draw-plate to get rigidity and lightness at the same time.

DIAGONAL CUTS

Square ruler with direct reading for diagonal cuts.