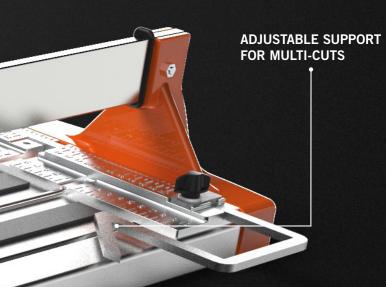

## PUSHING CUTTING SYSTEM \*

Mallelve

STRUCTURE Strong body made in aluminium draw-plate to get rigidity and lightness at the same time.

DIAGONAL CUTS

Square ruler with direct reading for diagonal cuts.