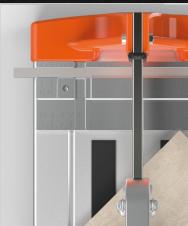

## **ACCURACY AND LIGHTNESS**

CARRIAGE

The carriage in aluminium is equipped with two ball-bearings for a perfect sliding and top precision.