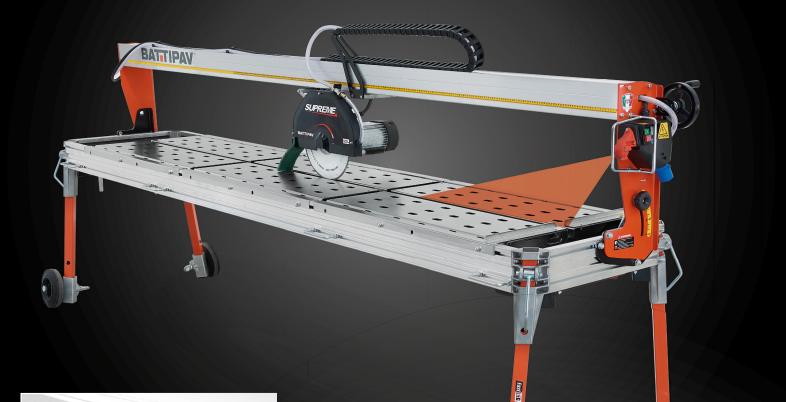

## SUPREME 260

## **OVERSIZE MARBLE BRIDGE SAW**

SUPREME

System 3

BATTIPAV

esigned

## **APPLICATION**

Built to cut natural-stones, granite and marble slabs with diamond disk Ø 300 mm.