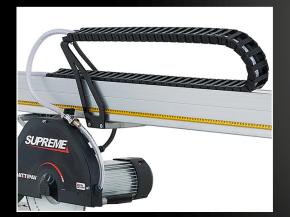

## BRIDGE

The rail, in extrusion of aluminium at high resistence, has been reinforced to avoid any torsional stress.

**CABLE CHAIN** The system of the cable chain improves the ergonomics of the machine and its disk water cooling.