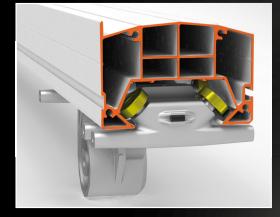

## BRIDGE

The rail, in extrusion of aluminium at high resistence, has been reinforced to avoid any torsional stress.

**CABLE CHAIN** The system of the cable chain improves the ergonomics of the machine and its disk water cooling.